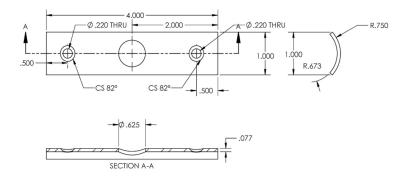

## FEATURES & BENEFITS

- Ideal for up to 30' boats and designed to fit the S11-4650 Hollow Back Stainless Steel Rub Rail
- Sold in pairs with one 3-watt port (red) light and one 2-watt starboard (green) light
- Brightness compares to 10-watt incandescent light
- Enables more deck space and easy to
- Provides a 112.5° unobstructed view with less glare
- Certified for ABYC/USCG-approved 2 NM
- Low-voltage 12-14VDC
- Anodized aluminum heat sink for maximum heat dissipation
- LED lights are mounted in a heavy gauge polished stainless-steel joiner cover
- Water-resistant IP68 rating
- Requires #8 stainless-steel fastener (not included)