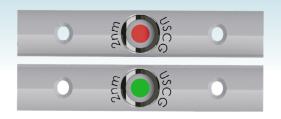

## **RUB RAIL MOUNTED LED NAVIGATION LIGHT SET, 4"**

This 4" X 1" Rub Rail-Mounted LED Navigation Light Set is the perfect addition to S11-4650 Stainless Steel Rub Rail applications because of its polished stainless steel cover. These lights are sleek and low-profile, and designed to allow for cleaner, open decks with non-obstructed view points. Very popular with bay boats, these easy-to-install lights meet ABYC and USCG requirements for both sail and powerboat designation, have a water-resistant IP68 rating and provide hours of maintenance-free, reliable use.

## FEATURES & BENEFITS

- Ideal for up to 30' boats and designed to fit the S11-4650 Hollow Back Stainless Steel Rub Rail
- Sold in pairs with one 3-watt port (red) light and one 2-watt starboard (green) light
- Brightness compares to 10-watt incandescent light
- Enables more deck space and easy to
- Provides a 112.5° unobstructed view with less glare
- Certified for ABYC/USCG-approved 2 NM
- Low-voltage 12-14VDC
- Anodized aluminum heat sink for maximum heat dissipation
- LED lights are mounted in a heavy gauge polished stainless-steel joiner cover
- Water-resistant IP68 rating
- Requires #8 stainless-steel fastener (not included)